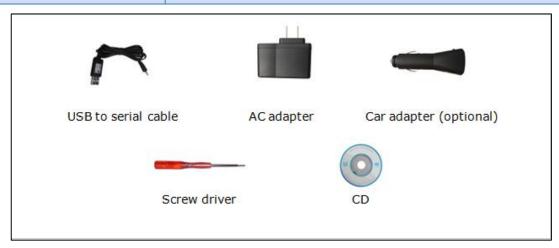

### **Standard Accessories**

| AC Adapter  | 1x |
|-------------|----|
| Charger     | 1x |
| CD          | 1x |
| Unlock Tool | 1x |