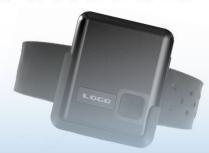

## Ankle Tracker Tracking Device

The waterproof CAT-110 is a small and light GPS locator designed for parolee, elderly, and lone worker tracking applications. It can also be used for animal/pet tracking application. Its built-in GPS receiver has superior sensitivity and fast time to first fix. Its built-in U-blox GPS module, GPRS module and low power ARM processor allows the CAT-110's location to be monitored in real time or periodically tracked by a backend server and mobile devices. System integration is straightforward as complete documentation is provided for the full featured protocol including alerts, geo-fence boundary crossings, low battery and scheduled GPS position.

## Ankle Tracker Tracking Device