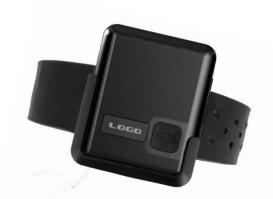

## Ankle Tracker Tracking Device

The waterproof CAT-110 is a small and light GPS locator designed for parolee, elderly, and lone worker tracking applications. It can also be used for animal/pet tracking application. Its built-in GPS receiver has superior sensitivity and fast time to first fix. Its built-in U-blox GPS module, GPRS module and low power ARM processor allows the CAT-110's location to be monitored in real time or periodically tracked by a backend server and mobile devices. System integration is straightforward as complete documentation is provided for the full featured protocol including alerts, geo-fence boundary crossings, low battery and scheduled GPS position.

## Ankle Tracker Tracking Device